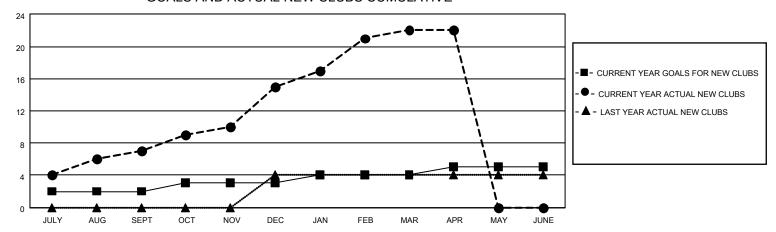

## MONTHLY MEMBERSHIP PROGRESS REPORT

LOCATION INDIA District 3232 J Results as of: 4/30/2022

| Clubs RESULTS FOR 2021-2022 |   |   |   | Members RESULTS FOR 2021-2022 |    |     |    |
|-----------------------------|---|---|---|-------------------------------|----|-----|----|
|                             |   |   |   |                               |    |     |    |
| JULY/AUG/SEPT               | 2 | 7 | 0 | JULY/AUG/SEPT                 | 25 | 243 | 74 |
| OCT/NOV/DEC                 | 1 | 8 | 0 | OCT/NOV/DEC                   | 25 | 262 | 37 |
| JAN/FEB/MAR                 | 1 | 7 | 0 | JAN/FEB/MAR                   | 20 | 229 | 58 |
| APR/MAY/JUNE                | 1 | 0 | 0 | APR/MAY/JUNE                  | 20 | 14  | 29 |

## GOALS AND ACTUAL NEW CLUBS CUMULATIVE



## GOALS AND ACTUAL MEMBERS CUMULATIVE



| DROPPED CLUBS: 0 |     | 54 CLUBS OF 81 ADDED 1 OR<br>MORE NEW MEMBERS | GENDER DISTRIBUTION                   |                |  |
|------------------|-----|-----------------------------------------------|---------------------------------------|----------------|--|
|                  |     | NOTE NEW WEINBERG                             | MALE                                  | 2,128 (71.65%) |  |
|                  |     |                                               | FEMALE                                | 842 (28.35%)   |  |
| DROPPED MEMBERS  |     |                                               | NON BINARY                            | 0 (0.00%)      |  |
|                  |     |                                               | PREFER