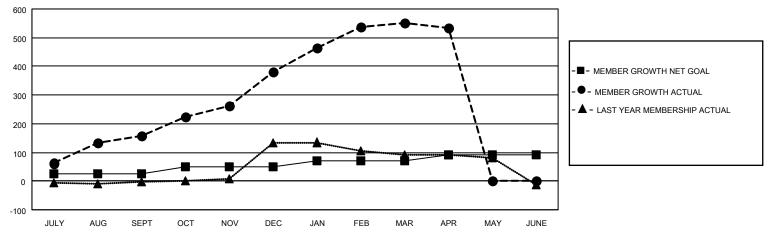

## GOALS AND ACTUAL MEMBERS CUMULATIVE

| DROPPED CLUBS: 0 |     | 54 CLUBS OF 81 ADDED 1 OR<br>MORE NEW MEMBERS | GENDER DISTRIBUTION                   |                |  |
|------------------|-----|-----------------------------------------------|---------------------------------------|----------------|--|
|                  |     | NOTE NEW WEINBERG                             | MALE                                  | 2,128 (71.65%) |  |
|                  |     |                                               | FEMALE                                | 842 (28.35%)   |  |
| DROPPED MEMBERS  |     |                                               | NON BINARY                            | 0 (0.00%)      |  |
|                  |     |                                               | PREFER NOT TO ANSWER 0 (0.00%)        |                |  |
| DECEASED         | 4   |                                               |                                       |                |  |
| CLUB CANCELLED   | 0   | CLICK HERE FOR CUMULATIVE                     | TOTAL FAMILY UNIT MEMBERS             | 2,135          |  |
| OTHER            | 194 | MEMBERSHIP DATA                               |                                       |                |  |
| TOTAL            | 198 |                                               | FAMILY MEMBERS PAYING HALF DUES 1,471 |                |  |
|                  |     |                                               |                                       |                |  |